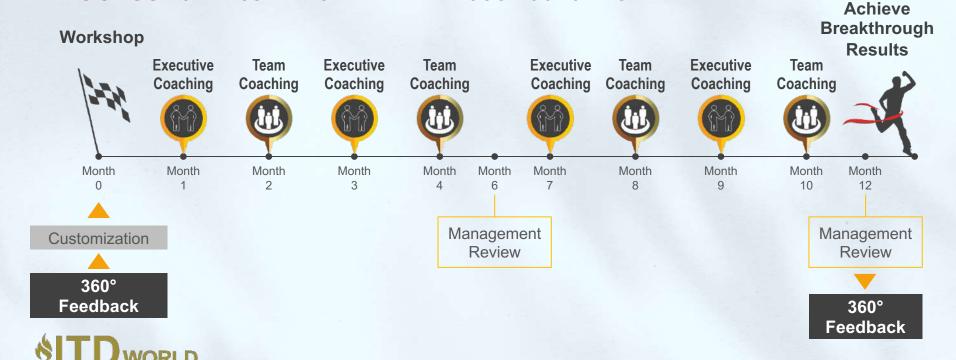

## **RESULT-BASED COACHING SOLUTION**

EXECUTIVE COACHING FOR LEADERSHIP TRANSFORMATION AND BREAKTHROUGH BOTTOM LINE RESULTS

## **METHODOLOGY**

- 360 Degree Leadership Assessment and Profiling to assess development needs, leadership styles, strengths and areas for improvement
- Coaching Techniques for Breakthrough Results Workshop with Mind Mapping of the group business goal that is aligned with the company's overall business goal.
- Executive one on one coaching to unleash potential of leaders by drawing solutions from them to achieve their individual development and business breakthrough goal.
- Group coaching with leaders challenging each other to come up with innovative solutions, execution plan and how to synergize to reach the overall company's breakthrough goal.

## OUTCOMES AND RESULT

SMARTEST MOST COMPELLING BREAKTHROUGH GOAL

- Alignment and achievement of most compelling Business Breakthrough (BBT) Goals and Development Goals.
- 2. Alignment of Short Term (ST), Medium Term (MT) and Long Term (LT) BBT Goals.
- 3. Enhance collaboration between talent leaders and their teams.
- 4. Talent leaders as role models of result orientation, positive disrupters and effective coaches.
- 5. Talent leaders grow and multiply talent leaders.

## **PROCESS** FOR RESULT-BASED BREAKTHROUGH COACHING

MAXIMIZING RESULTS, ENGAGEMENT AND RETENTION

**GREAT LEADERS** are the ones that genuinely engage with their people on a daily basis. They are involved in developing talent and creating great results with people through coaching, mentoring and energizing conversations.