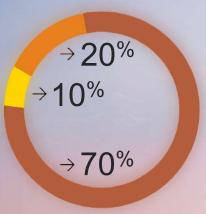

## **CERTIFIED MASTER OF LEADERSHIP**

THE WORLD'S BEST IN-HOUSE TALENT AND LEADERSHIP DEVELOPMENT SOLUTION

THE LEARNING RESULTS MODEL

Formal Learning (12 Hours)

Training Delivery

Collaborative Learning (24 Hours)

- Group Coaching
- Individual Coaching
- Group and Sharing Activities
- Mentoring

<sup>4</sup>70%

Experiential Learning (84 Hours)

- Work Based Action Learning Projects
- Time used to apply learning

Each Cycle of Learning is 3 MONTHS